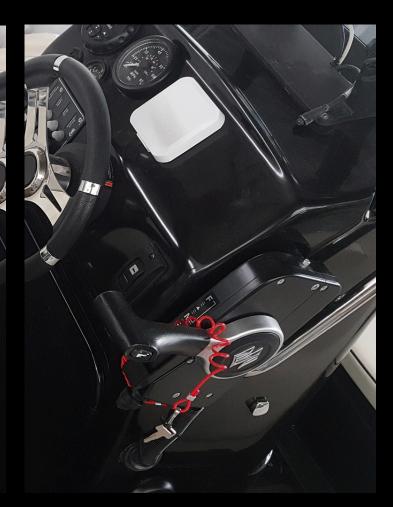

## **Standard Equipment**

- Console windshield
- Horn
- 6-switch panel
- 2 bilge pumps (manual & automatic)
- Steering helm
- Steering wheel

- INOX navigation mast
- Deck lights
- Navigation lights
- Stern platforms
- Swimming ladder
- Full upholstery set