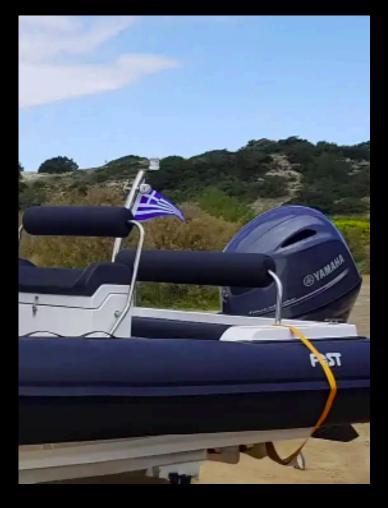

## **Technical Specifications**

- Overall length: 5.65 m
- Overall beam: 2.20 m
- Internal length: 4.85 m
- Internal beam: 1.22 m

- INOX fuel tank: 120 L
- Number of air chambers: 5
- Tube material: Hypalon Neoprene ORCA 1670
- Recommended power: 100 HP
- Maximum power: 115 HP
- Passengers: 6
- CE Certification: Category C

## **Standard Equipment**

- Console windshield
- Horn
- 6-switch panel
- 2 bilge pumps (manual & automatic)
- Steering helm
- Steering wheel

- INOX navigation mast
- Deck lights
- Navigation lights
- Stern platforms
- Swimming ladder
- Full upholstery set