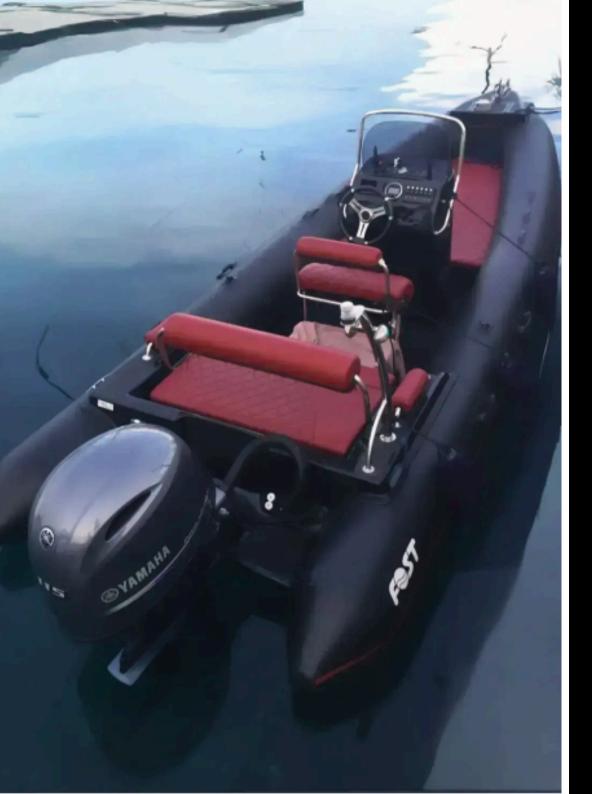

## **Technical Specifications**

- Overall length: 5.65 m
- Overall beam: 2.20 m
- Internal length: 4.85 m
- Internal beam: 1.22 m

- INOX fuel tank: 120 L
- Number of air chambers: 5
- Tube material: Hypalon Neoprene ORCA 1670
- Recommended power: 100 HP
- Maximum power: 115 HP
- Passengers: 6
- CE Certification: Category C

## **Standard Equipment**

- Console windshield
- Horn
- 6-switch panel
- 2 bilge pumps (manual & automatic)
- Steering helm
- Steering wheel

- INOX navigation mast
- Deck lights
- Navigation lights
- Stern platforms
- Swimming ladder
- Full upholstery set