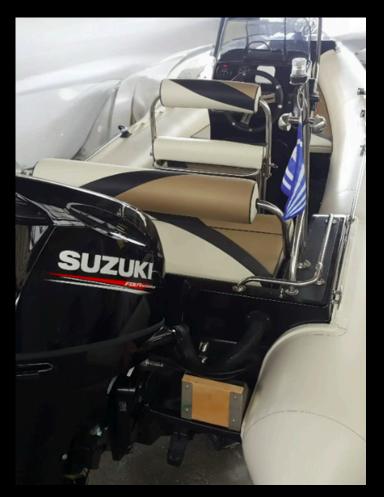

## **Technical Specifications**

- Overall length: 5.65 m
- Overall beam: 2.20 m
- Internal length: 4.85 m
- Internal beam: 1.22 m

- INOX fuel tank: 120 L
- Number of air chambers: 5
- Tube material: Hypalon Neoprene ORCA 1670
- Recommended power: 100 HP
- Maximum power: 115 HP
- Passengers: 6
- CE Certification: Category C

## **Standard Equipment**

- Console windshield
- Horn
- 6-switch panel
- 2 bilge pumps (manual & automatic)
- Steering helm
- Steering wheel

- INOX navigation mast
- Deck lights
- Navigation lights
- Stern platforms
- Swimming ladder
- Full upholstery set