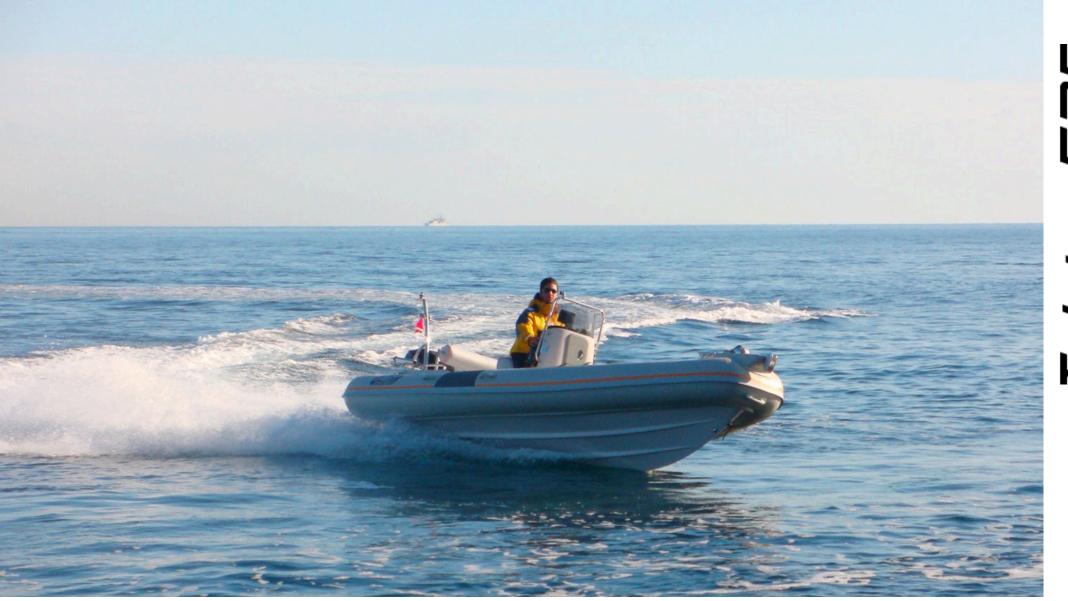

## **Technical Specifications**

- Overall length: 5.65 m
- Overall beam: 2.20 m
- Internal length: 4.85 m
- Internal beam: 1.22 m

- INOX fuel tank: 120 L
- Number of air chambers: 5
- Tube material: Hypalon Neoprene ORCA 1670
- Recommended power: 100 HP
- Maximum power: 115 HP
- Passengers: 6
- CE Certification: Category C

## **Standard Equipment**

- Console windshield
- Horn
- 6-switch panel
- 2 bilge pumps (manual & automatic)
- Steering helm
- Steering wheel

- INOX navigation mast
- Deck lights
- Navigation lights
- Stern platforms
- Swimming ladder
- Full upholstery set