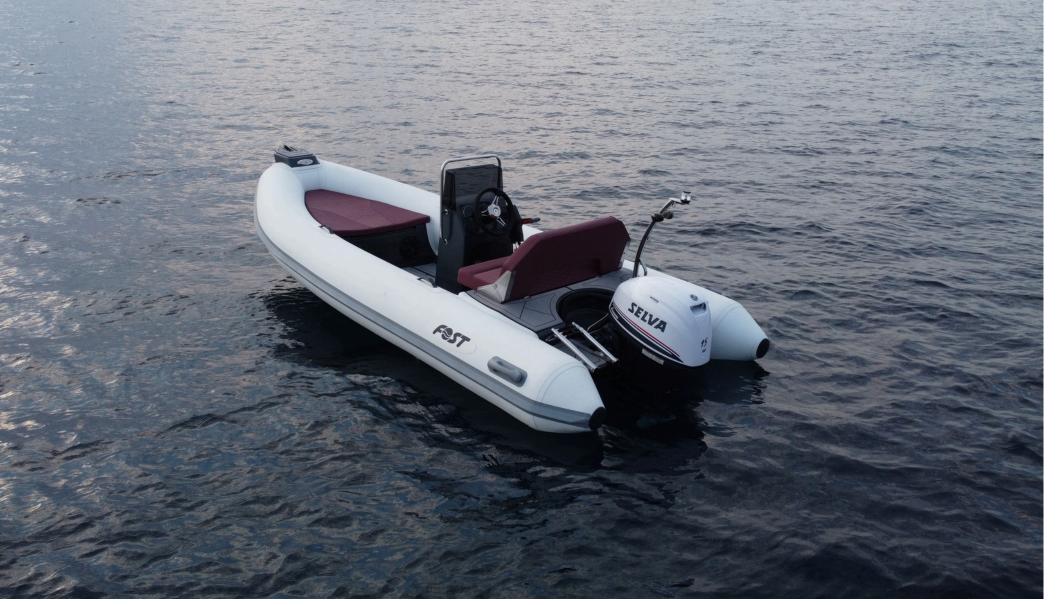

## **Technical Specifications**

- Overall length: 4.40 m
- Overall beam: 2.00 m
- Internal length: 3.36 m
- Internal beam: 1.00 m

- INOX fuel tank: 40 L
- Number of air chambers: 4
- Tube material: Hypalon Neoprene ORCA 1670
- Recommended power: 50 HP
- Maximum power: 60 HP
- Passengers: 5
- CE Certification: Category C

## **Standard Equipment**

- Console windshield
- Horn
- 4-switch panel
- Bilge pump
- Steering helm
- Steering wheel

- INOX navigation mast
- Deck lights
- Navigation lights
- Stern platforms
- Swimming ladder
- Full upholstery set