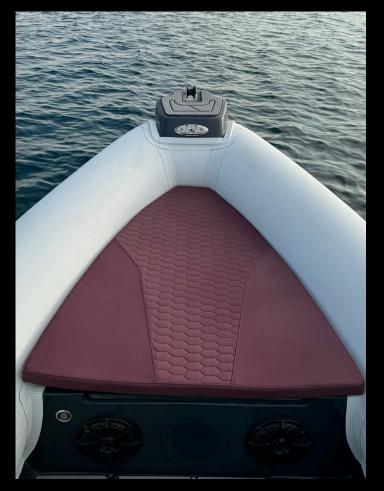

## **Standard Equipment**

- Console windshield
- Horn
- 4-switch panel
- Bilge pump
- Steering helm
- Steering wheel

- INOX navigation mast
- Deck lights
- Navigation lights
- Stern platforms
- Swimming ladder
- Full upholstery set