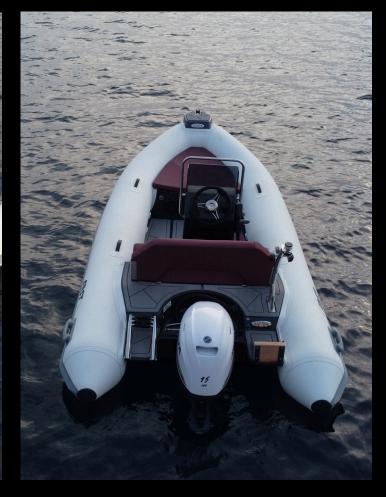

## **Technical Specifications**

- Overall length: 4.40 m
- Overall beam: 2.00 m
- Internal length: 3.36 m
- Internal beam: 1.00 m

- INOX fuel tank: 40 L
- Number of air chambers: 4
- Tube material: Hypalon Neoprene ORCA 1670
- Recommended power: 50 HP
- Maximum power: 60 HP
- Passengers: 5
- CE Certification: Category C

## **Standard Equipment**

- Console windshield
- Horn
- 4-switch panel
- Bilge pump
- Steering helm
- Steering wheel

- INOX navigation mast
- Deck lights
- Navigation lights
- Stern platforms
- Swimming ladder
- Full upholstery set