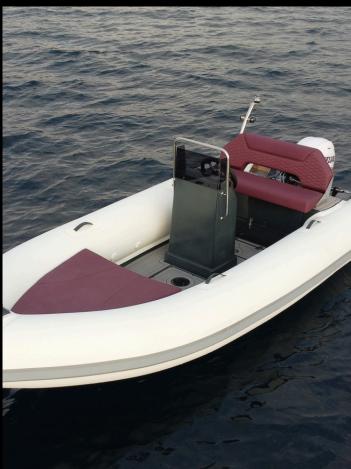

## **Standard Equipment**

- Console windshield
- Horn
- 4-switch panel
- Bilge pump
- Steering helm
- Steering wheel

- INOX navigation mast
- Deck lights
- Navigation lights
- Stern platforms
- Swimming ladder
- Full upholstery set