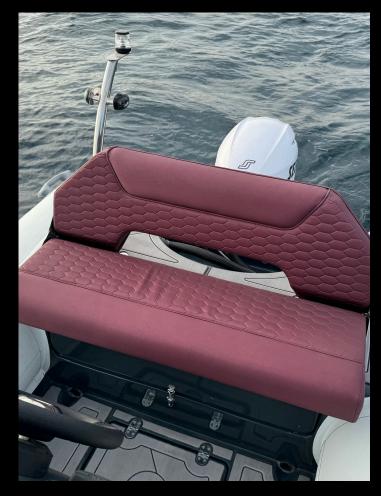

## **Standard Equipment**

- Console windshield
- Horn
- 4-switch panel
- Bilge pump
- Steering helm
- Steering wheel

- INOX navigation mast
- Deck lights
- Navigation lights
- Stern platforms
- Swimming ladder
- Full upholstery set