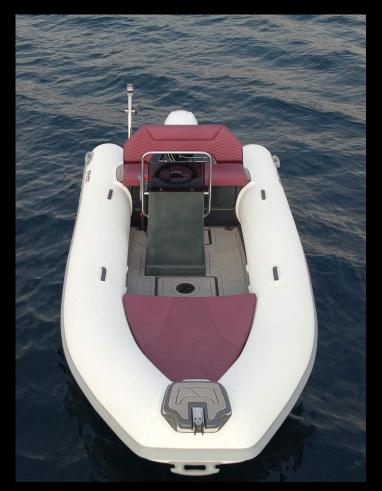

## **Technical Specifications**

- Overall length: 4.40 m
- Overall beam: 2.00 m
- Internal length: 3.36 m
- Internal beam: 1.00 m

- INOX fuel tank: 40 L
- Number of air chambers: 4
- Tube material: Hypalon Neoprene ORCA 1670
- Recommended power: 50 HP
- Maximum power: 60 HP
- Passengers: 5
- CE Certification: Category C

## **Standard Equipment**

- Console windshield
- Horn
- 4-switch panel
- Bilge pump
- Steering helm
- Steering wheel

- INOX navigation mast
- Deck lights
- Navigation lights
- Stern platforms
- Swimming ladder
- Full upholstery set