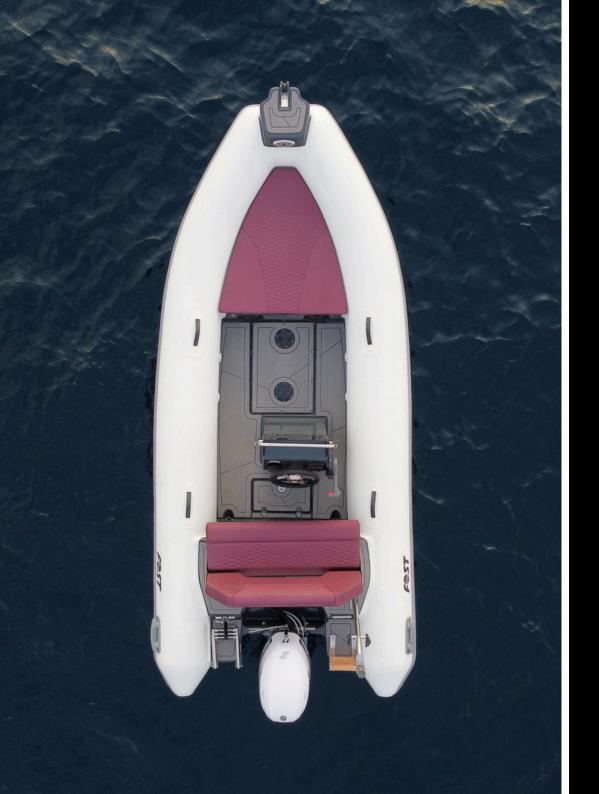

## **Technical Specifications**

- Overall length: 4.40 m
- Overall beam: 2.00 m
- Internal length: 3.36 m
- Internal beam: 1.00 m

- INOX fuel tank: 40 L
- Number of air chambers: 4
- Tube material: Hypalon Neoprene ORCA 1670
- Recommended power: 50 HP
- Maximum power: 60 HP
- Passengers: 5
- CE Certification: Category C

## **Standard Equipment**

- Console windshield
- Horn
- 4-switch panel
- Bilge pump
- Steering helm
- Steering wheel

- INOX navigation mast
- Deck lights
- Navigation lights
- Stern platforms
- Swimming ladder
- Full upholstery set