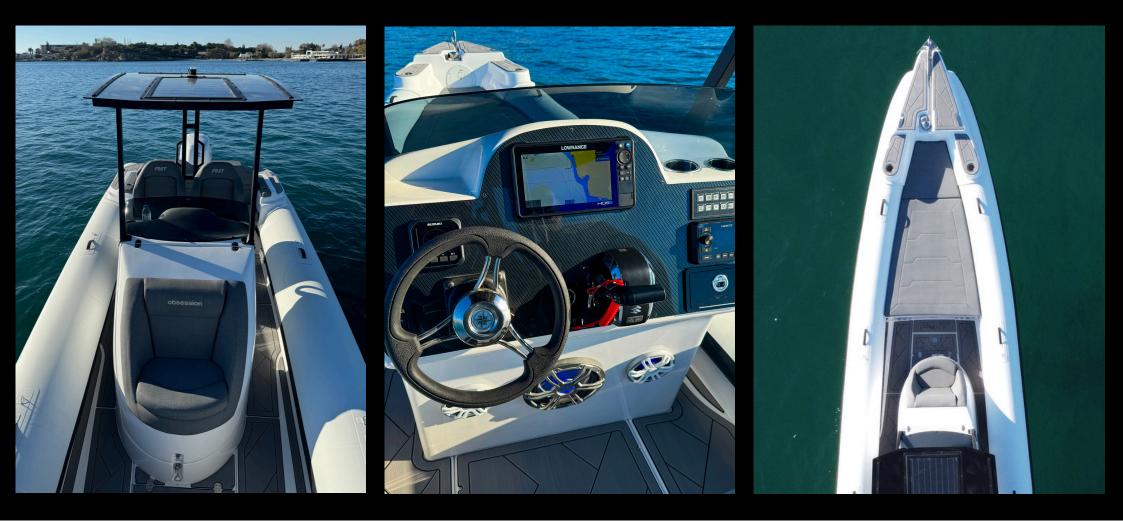

## **Standard Equipment**

- Anchor windlass
- Console windshield
- USB & Type-C charging port
- Horn
- 8-switch panel
- 2 bilge pumps (manual & automatic)

- INOX navigation mast
- Deck lights
- Navigation lights
- Driver & co-driver bucket seats
- Stern platforms
- Swimming ladder

- Freshwater stern shower
- Full upholstery set
- Marine Mat foam deck

FOST RIB Tochi 1, Koropi, 19400 www.fostrib.com info@fostrib.com +30 2106022000