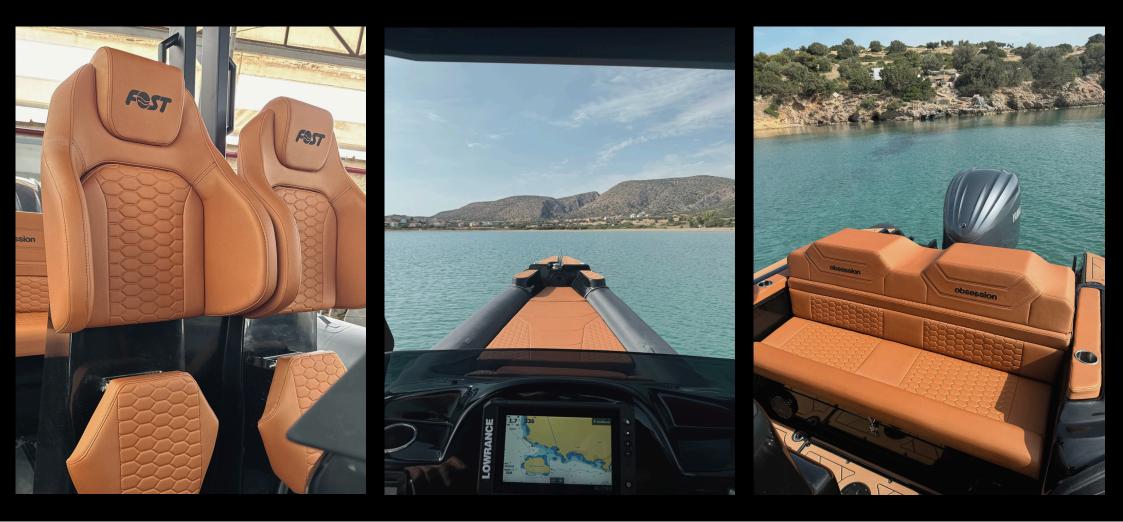

## **Standard Equipment**

- Anchor windlass
- Console windshield
- USB & Type-C charging port
- Horn
- 8-switch panel
- 2 bilge pumps (manual & automatic)

- INOX navigation mast
- Deck lights
- Navigation lights
- Driver & co-driver bucket seats
- Stern platforms
- Swimming ladder

- Freshwater stern shower
- Full upholstery set
- Marine Mat foam deck

FOST RIB Tochi 1, Koropi, 19400 www.fostrib.com info@fostrib.com +30 2106022000