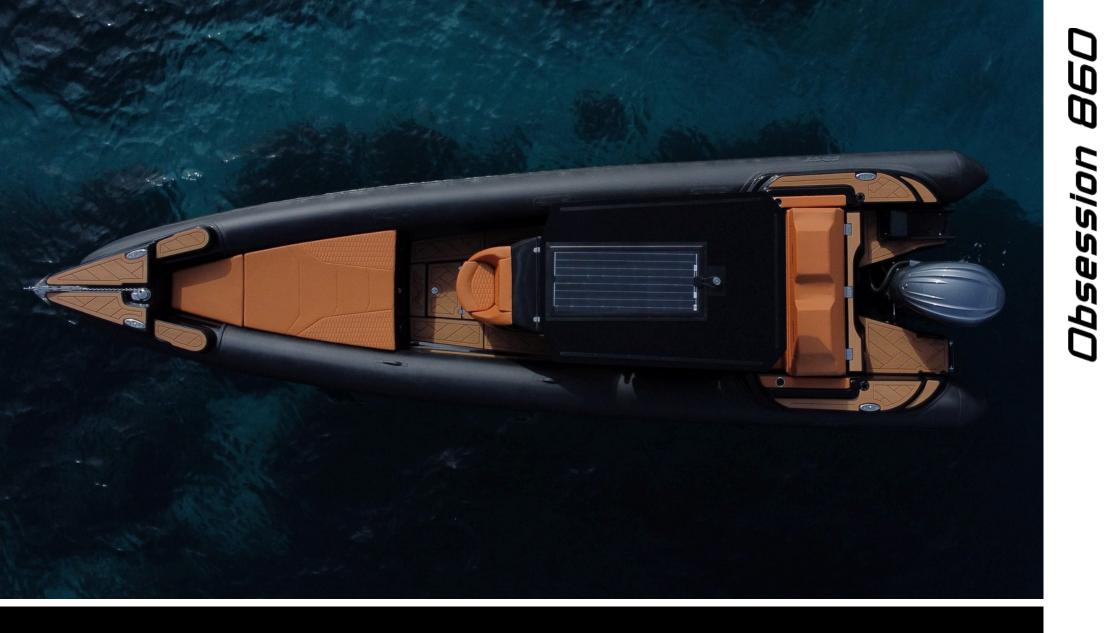

## **Technical Specifications**

- Overall length: 8.60 m
- Overall beam: 2.68 m
- Internal length: 7.20 m
- Internal beam: 1.68 m

- INOX fuel tanks: 2 x 150 L
- Water tank: 100 L
- Number of air chambers: 5
- Tube material: Hypalon Neoprene ORCA 1670

- Recommended power: 300 HP
- Maximum power: 350 HP
- Number of passengers: 8
- CE certification: Category C

## **Standard Equipment**

- Anchor windlass
- Console windshield
- USB & Type-C charging port
- Horn
- 8-switch panel
- 2 bilge pumps (manual & automatic)

- INOX navigation mast
- Deck lights
- Navigation lights
- Driver & co-driver bucket seats
- Stern platforms
- Swimming ladder

- Freshwater stern shower
- Full upholstery set
- Marine Mat foam deck

FOST RIB Tochi 1, Koropi, 19400 www.fostrib.com info@fostrib.com +30 2106022000