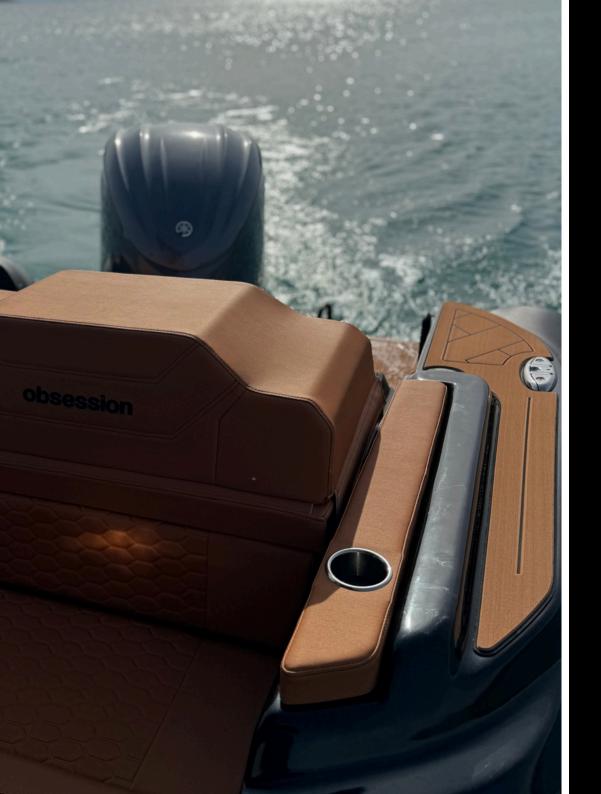

## **Standard Equipment**

- Anchor windlass
- Console windshield
- USB & Type-C charging port
- Horn
- 8-switch panel
- 2 bilge pumps (manual & automatic)

- INOX navigation mast
- Deck lights
- Navigation lights
- Driver & co-driver bucket seats
- Stern platforms
- Swimming ladder

- Freshwater stern shower
- Full upholstery set
- Marine Mat foam deck

FOST RIB Tochi 1, Koropi, 19400 www.fostrib.com info@fostrib.com +30 2106022000