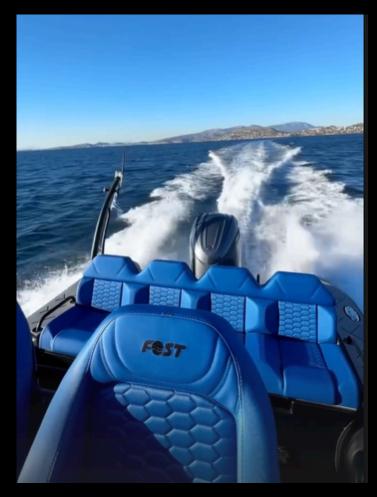

## **Standard Equipment**

- Anchor windlass
- Console windshield
- USB charging port
- Horn
- 6-switch panel
- 2 bilge pumps (manual & automatic)

- INOX navigation mast
- Deck lights
- Navigation lights
- Bucket seats (driver & co-driver)
- Stern platforms
- Swimming ladder

- Freshwater stern shower
- Full upholstery set