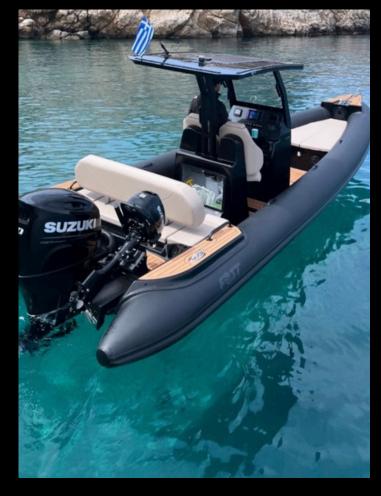

## **Technical Specifications**

- Overall length: 7.40 m
- Overall beam: 2.65 m
- Internal length: 6.85 m
- Internal beam: 1.65 m

- INOX fuel tank: 235 L
- Water tank: 80 L
- Number of air chambers: 5
- Tube material: Hypalon Neoprene ORCA 1670

- Recommended power: 200 HP
- Maximum power: 250 HP
- Number of passengers: 7
- CE certification: Category C

## **Standard Equipment**

- Anchor windlass
- Console windshield
- USB charging port
- Horn
- 6-switch panel
- 2 bilge pumps (manual & automatic)

- INOX navigation mast
- Deck lights
- Navigation lights
- Bucket seats (driver & co-driver)
- Stern platforms
- Swimming ladder

- Freshwater stern shower
- Full upholstery set