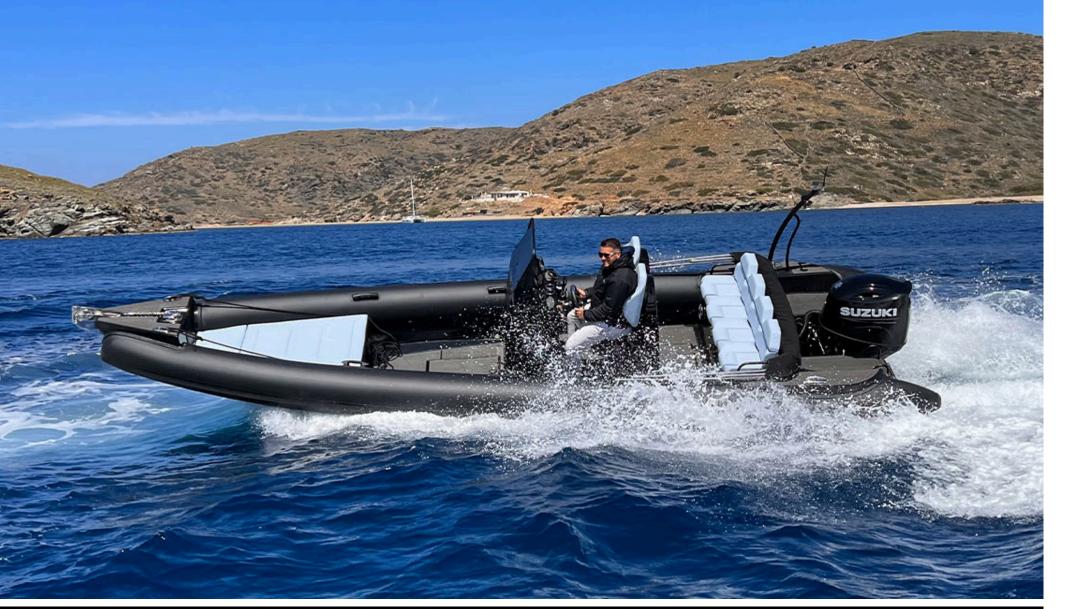

## **Technical Specifications**

- Overall length: 7.40 m
- Overall beam: 2.65 m
- Internal length: 6.85 m
- Internal beam: 1.65 m

- INOX fuel tank: 235 L
- Water tank: 80 L
- Number of air chambers: 5
- Tube material: Hypalon Neoprene ORCA 1670

- Recommended power: 200 HP
- Maximum power: 250 HP
- Number of passengers: 7
- CE certification: Category C

## **Standard Equipment**

- Anchor windlass
- Console windshield
- USB charging port
- Horn
- 6-switch panel
- 2 bilge pumps (manual & automatic)

- INOX navigation mast
- Deck lights
- Navigation lights
- Bucket seats (driver & co-driver)
- Stern platforms
- Swimming ladder