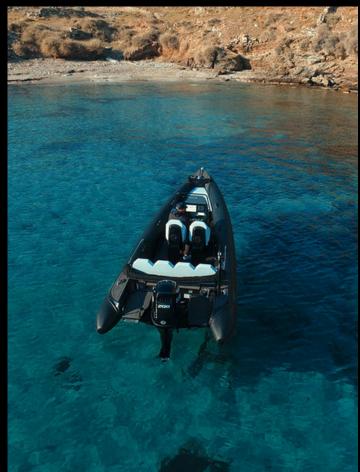

## **Technical Specifications**

- Overall length: 7.40 m
- Overall beam: 2.65 m
- Internal length: 6.85 m
- Internal beam: 1.65 m

- INOX fuel tank: 235 L
- Water tank: 80 L
- Number of air chambers: 5
- Tube material: Hypalon Neoprene ORCA 1670

## **Standard Equipment**

- Anchor windlass
- Console windshield
- USB charging port
- Horn
- 6-switch panel
- 2 bilge pumps (manual & automatic)

- INOX navigation mast
- Deck lights
- Navigation lights
- Bucket seats (driver & co-driver)
- Stern platforms
- Swimming ladder