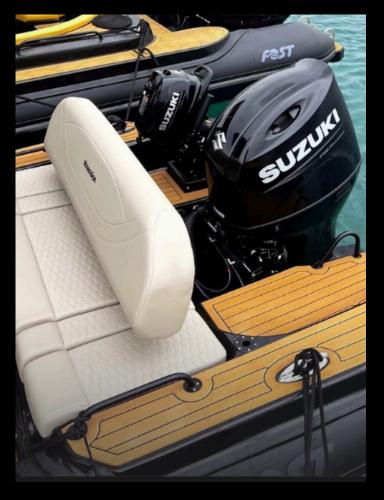

## **Standard Equipment**

- Anchor windlass
- Console windshield
- USB charging port
- Horn
- 6-switch panel
- 2 bilge pumps (manual & automatic)

- INOX navigation mast
- Deck lights
- Navigation lights
- Bucket seats (driver & co-driver)
- Stern platforms
- Swimming ladder

- Freshwater stern shower
- Full upholstery set