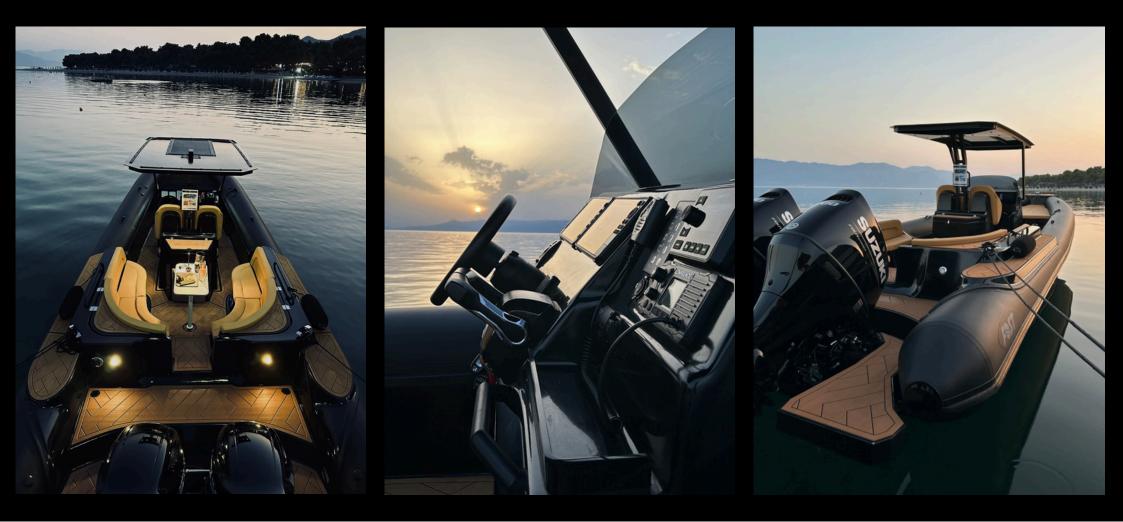

## **Standard Equipment**

- Anchor windlass
- Console windshield
- USB & Type-C charging port
- Horn
- 10-switch panel
- 2 bilge pumps (manual & automatic)

- 50 L electric refrigerator
- Wet bar
- Marine toilet in console
- 40 L waste tank
- Deck lights
- Navigation lights

- Bucket seats for driver & co-driver
- Stern platforms
- Swimming ladder
- Freshwater stern shower
- Full upholstery set
- Marine Mat foam deck

FOST RIB Tochi 1, Koropi, 19400 www.fostrib.com info@fostrib.com +30 2106022000