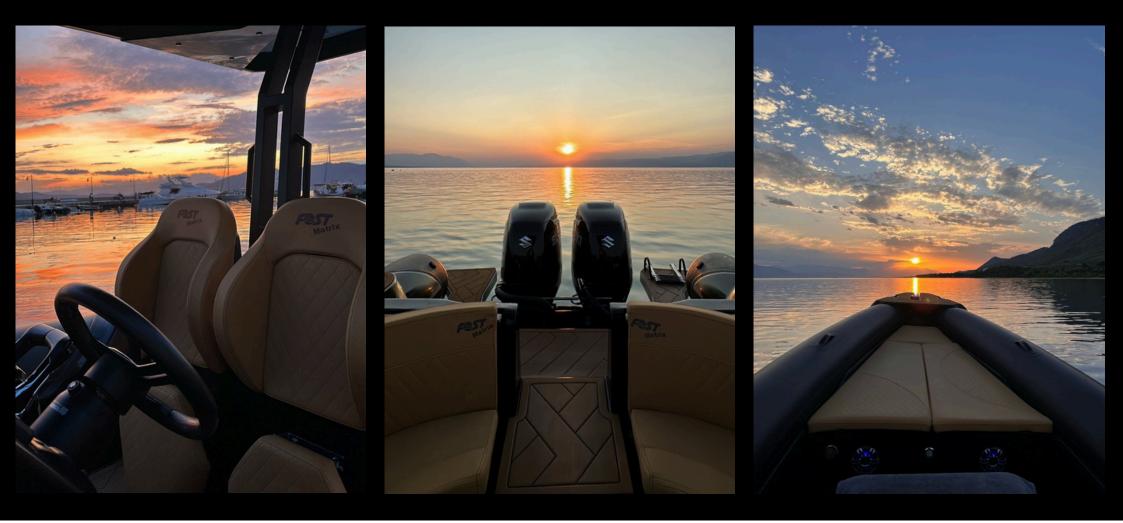

## **Standard Equipment**

- Anchor windlass
- Console windshield
- USB & Type-C charging port
- Horn
- 10-switch panel
- 2 bilge pumps (manual & automatic)

- 50 L electric refrigerator
- Wet bar
- Marine toilet in console
- 40 L waste tank
- Deck lights
- Navigation lights

- Bucket seats for driver & co-driver
- Stern platforms
- Swimming ladder
- Freshwater stern shower
- Full upholstery set
- Marine Mat foam deck

FOST RIB Tochi 1, Koropi, 19400 www.fostrib.com info@fostrib.com +30 2106022000