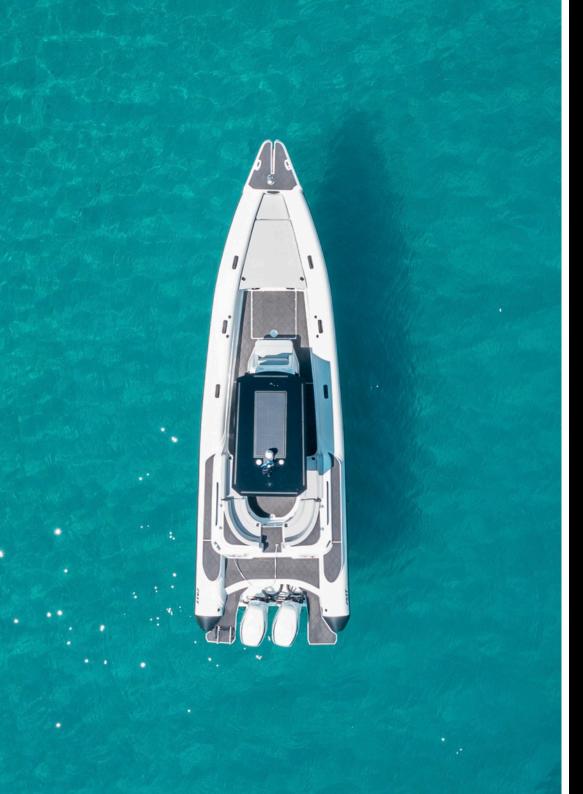

## **Technical Specifications**

- Overall length: 9.99 m
- Overall beam: 3.00 m
- Internal length: 8.20 m
- Internal beam: 1.98 m
- INOX fuel tanks: 2 x 260 L
- Water tank: 150 L

- Number of air chambers: 6
- Tube material: Hypalon Neoprene ORCA 1670
- Recommended power: 2 x 250 HP
- Maximum power: 2 x 350 HP
- Number of passengers: 10
- CE certification: Category C