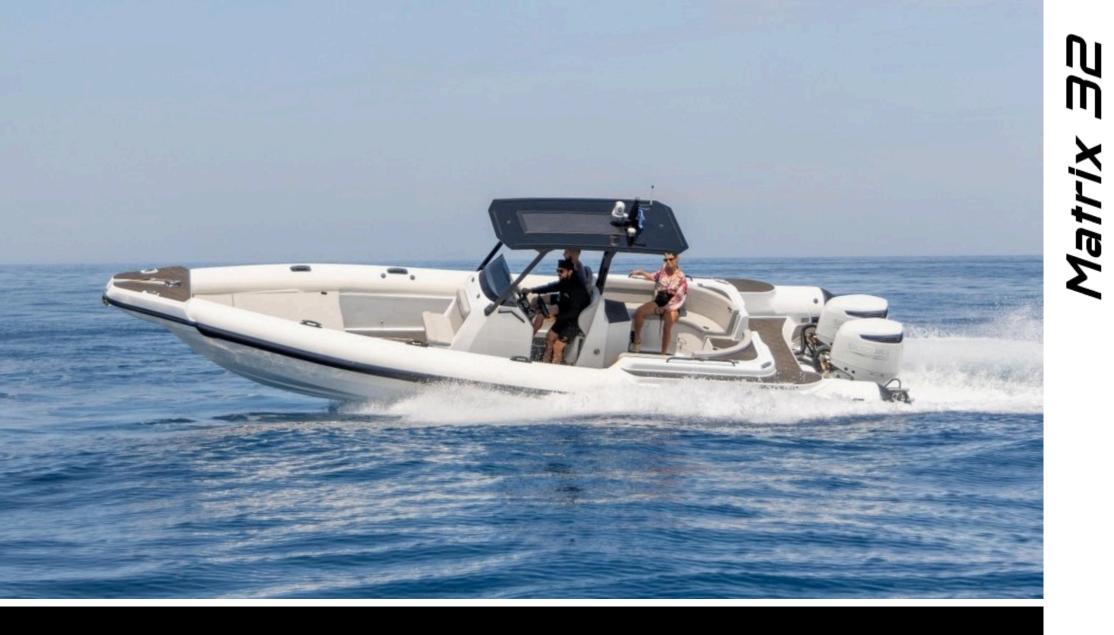

## **Technical Specifications**

- Overall length: 9.99 m
- Overall beam: 3.00 m
- Internal length: 8.20 m
- Internal beam: 1.98 m
- INOX fuel tanks: 2 x 260 L
- Water tank: 150 L

- Number of air chambers: 6
- Tube material: Hypalon Neoprene ORCA 1670
- Recommended power: 2 x 250 HP
- Maximum power: 2 x 350 HP
- Number of passengers: 10
- CE certification: Category C