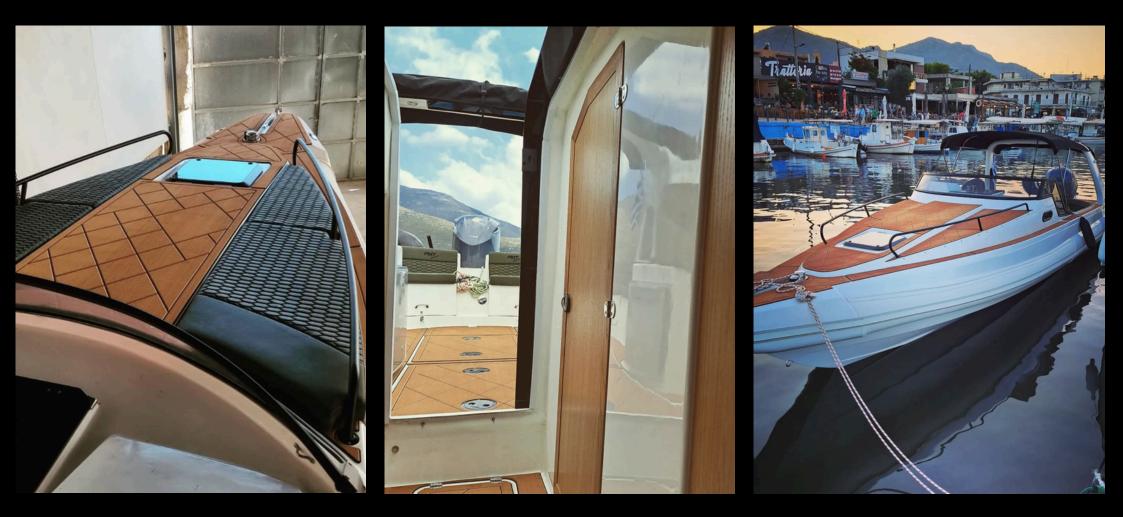

## **Standard Equipment**

- Anchor windlass
- USB & Type-C charging port
- Horn
- 10-switch panel
- 2 bilge pumps (manual & automatic)
- Cabin lights

- Cabin wardrobe
- Toilet / shower
- Marine toilet
- 40 L waste tank
- Deck lights
- Navigation lights

- Bucket seats for driver & co-driver
- Stern platforms
- Swimming ladder
- Freshwater stern shower
- Full upholstery set / cabin upholstery
- Marine Mat foam deck

- Front hatch
- Fiberglass roll bar

FOST RIB Tochi 1, Koropi, 19400 www.fostrib.com info@fostrib.com +30 2106022000