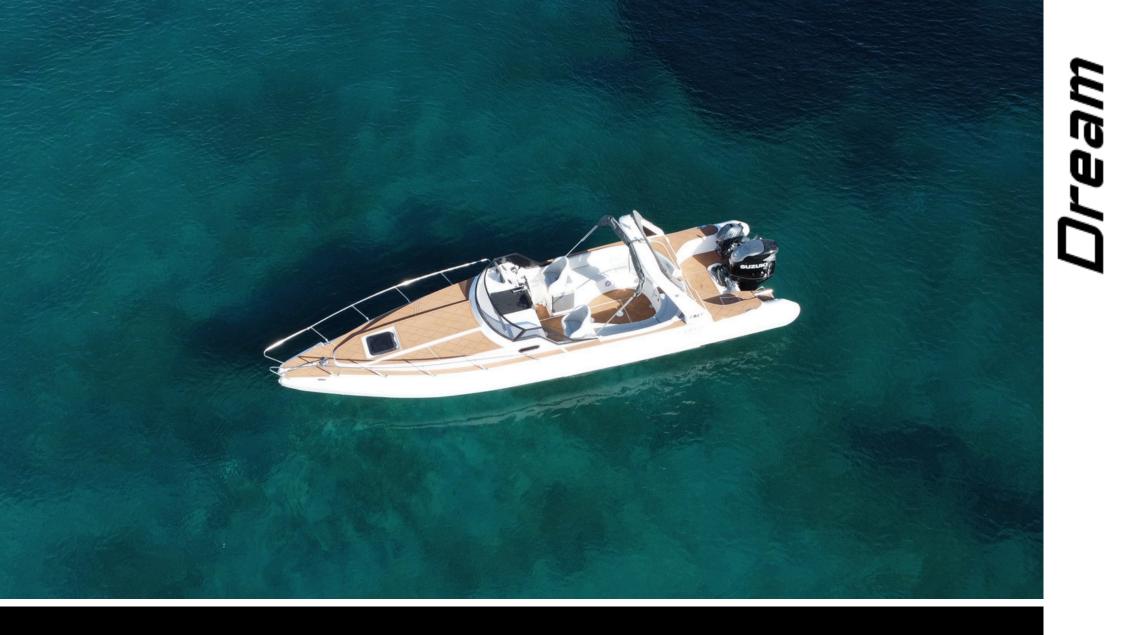

## **Technical Specifications**

- Overall length: 9.30 m
- Overall beam: 2.95 m
- Internal length: 7.90 m
- Internal beam: 2.10 m
- INOX fuel tanks: 2 x 250 L
- Water tank: 150 L

- Number of air chambers: 6
- Tube material: Hypalon Neoprene ORCA 1670
- Recommended power: 400 HP
- Maximum power: 600 HP
- Number of passengers: 10
- CE certification: Category C