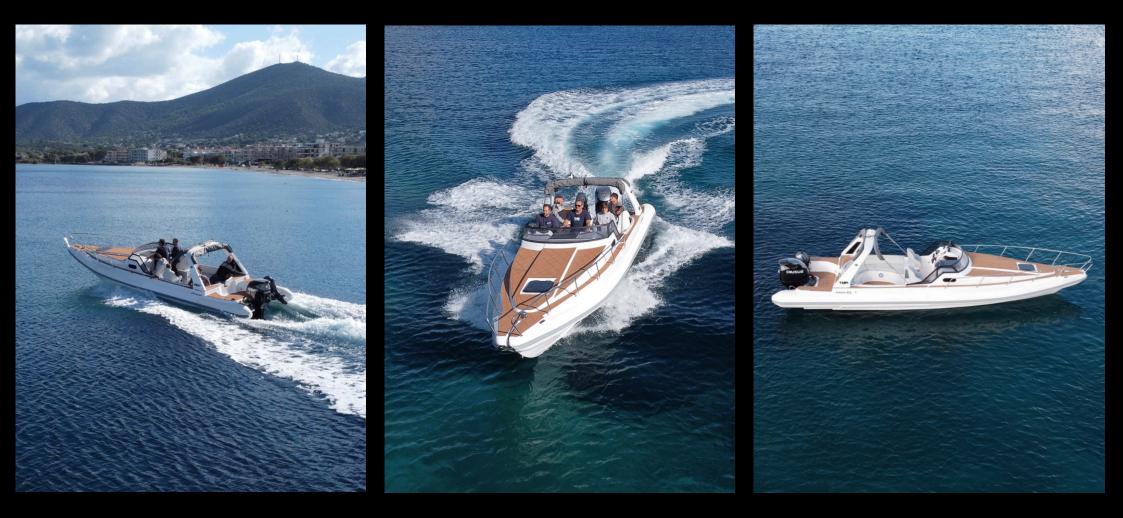

## **Technical Specifications**

- Overall length: 9.30 m
- Overall beam: 2.95 m
- Internal length: 7.90 m
- Internal beam: 2.10 m
- INOX fuel tanks: 2 x 250 L
- Water tank: 150 L

- Number of air chambers: 6
- Tube material: Hypalon Neoprene ORCA 1670
- Recommended power: 400 HP
- Maximum power: 600 HP
- Number of passengers: 10
- CE certification: Category C